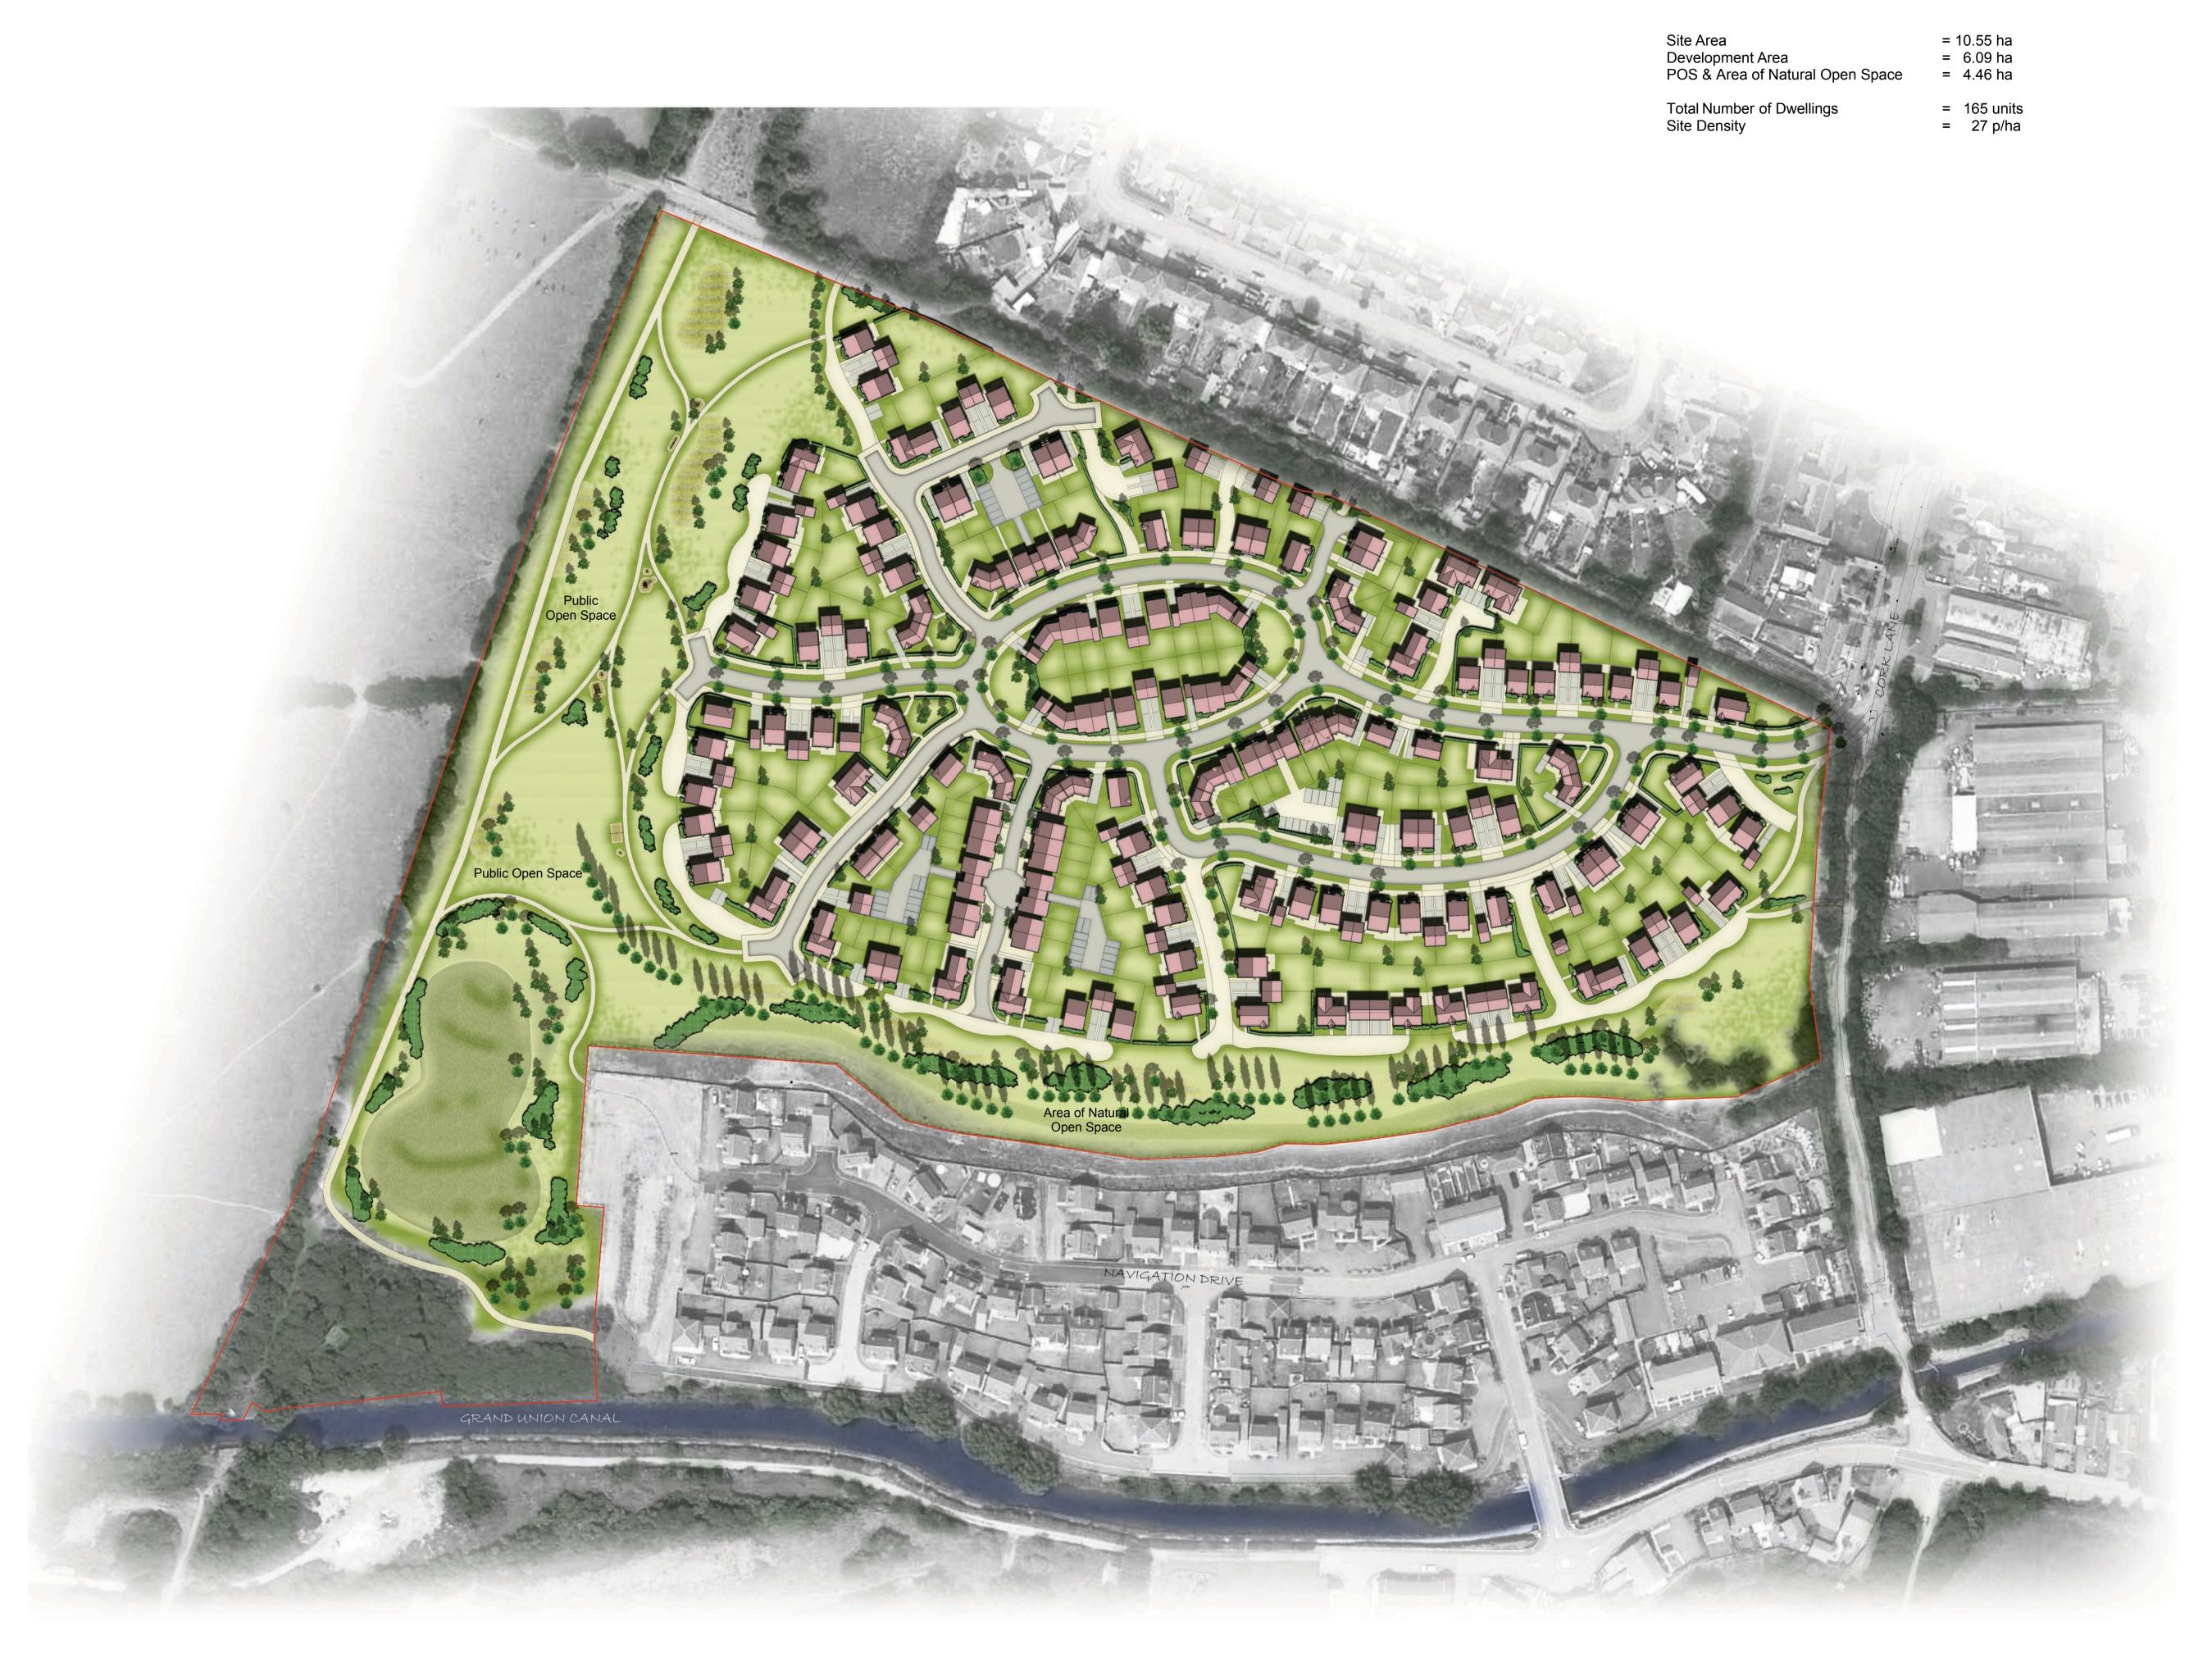

A Layout modified to reduce SA 11.10.13
development area following
comments from engineers &
client
B Focal routes introduced to west SA 17.10.13

side of development side of development
C Property against the eastern SA 26.02.14
boundary removed for
pedestrian link to Cork Lane;
private drives on south and east
broken with green space.
Additional planting and
boundary treatment around car
park areas. Play area location
modified; site ownership red line
modified.

Architects · Project Managers · Quantity Surveyors 130 New Walk Leicester, LE1 7JA Tel: 0116 204 5800, Fax: 0116 204 5801 email: design@rg-p.co.uk, www.rg-p.co.uk

Residential Development Cork Lane, Glen Pava Manor Oak Homes

Sheet title: Proposed Masterplan

7779 / 005 C

1:1000 @ A1

27/09/13

All dimensions to be checked on site. This drawing is the copyright of the Architect, and not to be reproduced without their permission. Ordnance Survey map information reproduced with permission of HMSO Crown Copyright reserved. rg+p Ltd. Trading as rg+p.