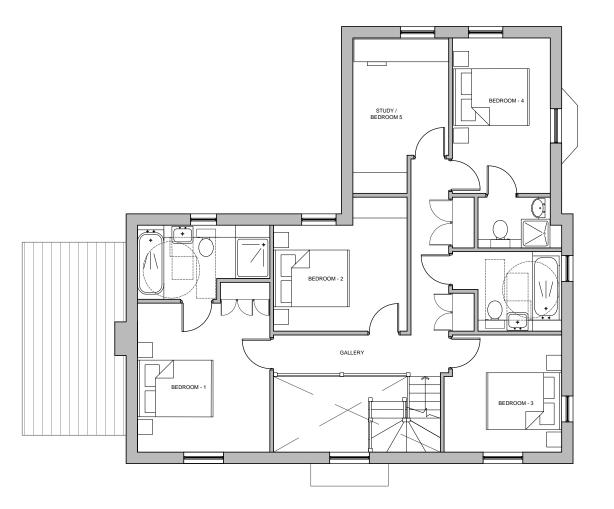

RIGHT FLANK ELEVATION

FIRST FLOOR PLAN

CONTRACTORS MUST VERIFY ALL DIMENSIONS ON SITE BEFORE COMMENCING ANY WORK ON SHOP DRAWINGS DO NOT SCALE FROM THIS DRAWING IF THIS DRAWING EXCEEDS THE QUANTITIES IN ANY WAY THE CHITECTS ARE TO BE INFORMED BEFORE THE WORK IS INITIATED McBAINS COOPER CONSULTING LTD COPYRIGHT

NOTE:
ALL BATHROOMS, CLOAKROOMS &
ENSUITE WINDOWS TO HAVE
OBSCURED GLASS.

COLOURS.

REFER TO EXTERNAL MATERIALS PLAN FOR SPECIFIC MATERIALS AND

MCBAINS COOPER CONSULTING LTD.

120 OLD BROAD STREET LONDON EC2N 1AR
TELEPHONE: 020 7786 7900 FACSIMILE: 020 7786 799