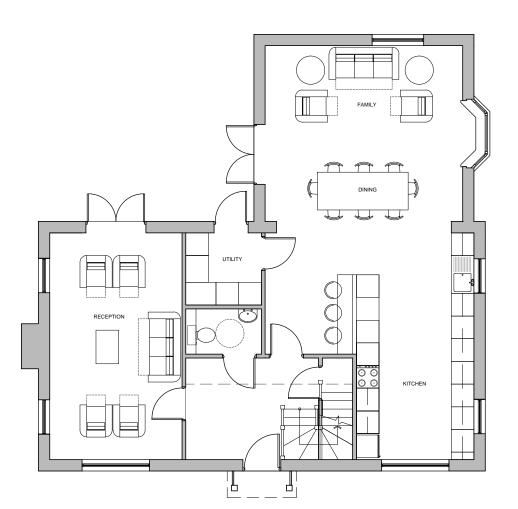

RIGHT FLANK ELEVATION

FRONT ELEVATION

GROUND FLOOR PLAN

FIRST FLOOR PLAN

CONTRACTORS MUST VERIFY ALL DIMENSIONS ON SITE BEFORE COMMENCING ANY WORK ON SHOP DRAWINGS DO NOT SCALE FROM THIS DRAWING IF THIS DRAWING EXCEEDS THE QUANTITIES IN ANY WAY THE CHITECTS ARE TO BE INFORMED BEFORE THE WORK IS INITIATED McBAINS COOPER CONSULTING LTD COPYRIGHT