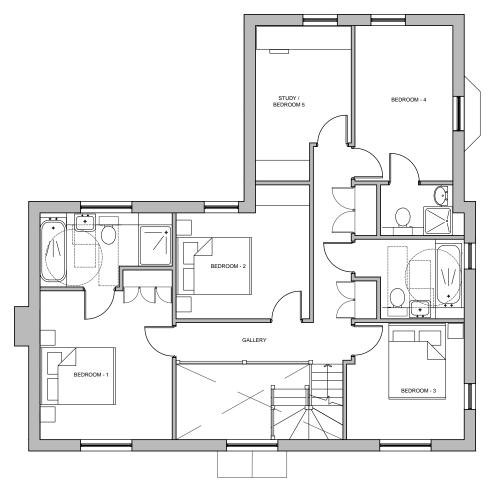

RIGHT FLANK ELEVATION

FRONT ELEVATION

GROUND FLOOR PLAN

FIRST FLOOR PLAN

CONTRACTORS MUST VERIFY ALL DIMENSIONS ON SITE BEFORE COMMENCING ANY WORK ON SHOP DRAWINGS DO NOT SCALE FROM THIS DRAWING IF THIS DRAWING EXCEEDS THE QUANTITIES IN ANY WAY THE CHITECTS ARE TO BE INFORMED BEFORE THE WORK IS INITIATED McBAINS COOPER CONSULTING LTD COPYRIGHT