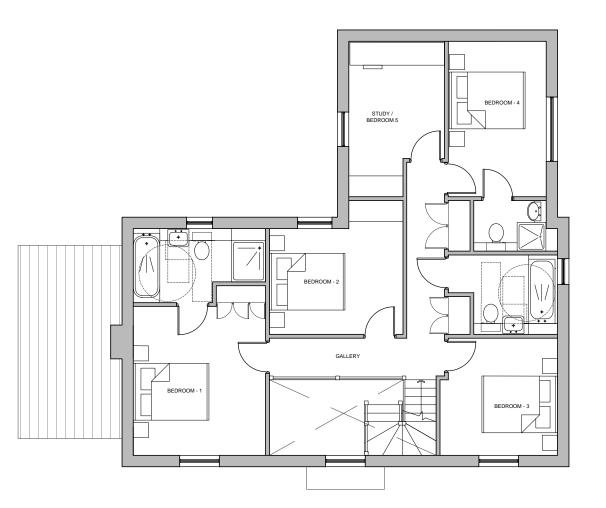

## RIGHT FLANK ELEVATION

FIRST FLOOR PLAN

| А   | Amended housetype. | 27.11.14 | POR  |  |
|-----|--------------------|----------|------|--|
| REV | AMENDMENT          | DATE     | CHKD |  |

MCBAINS COOPER CONSULTING LTD.

NOTE:
ALL BATHROOMS, CLOAKROOMS &
ENSUITE WINDOWS TO HAVE
OBSCURED GLASS. REFER TO EXTERNAL MATERIALS PLAN FOR SPECIFIC MATERIALS AND COLOURS.