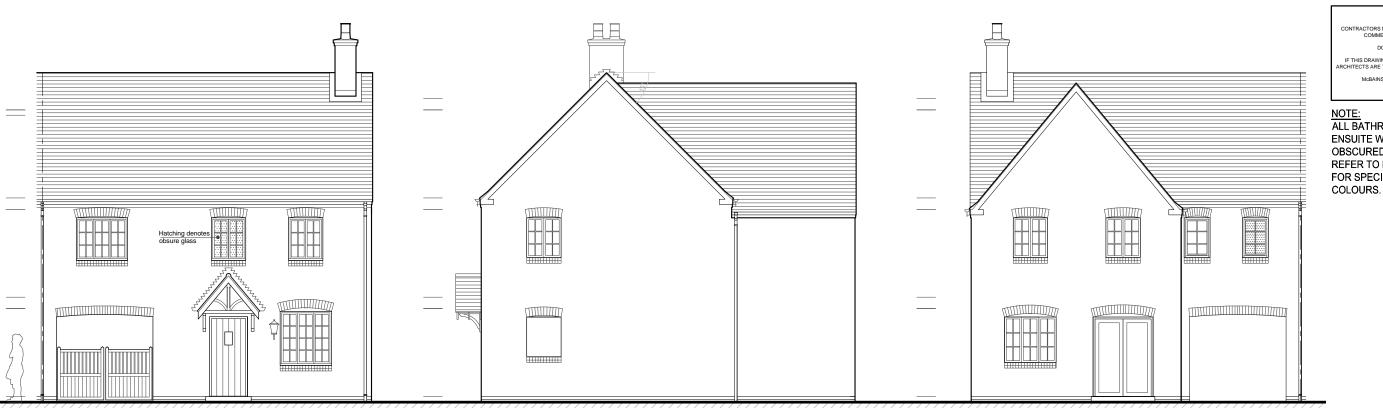

ALL BATHROOMS, CLOAKROOMS & ENSUITE WINDOWS TO HAVE OBSCURED GLASS. REFER TO EXTERNAL MATERIALS PLAN FOR SPECIFIC MATERIALS AND

FRONT ELEVATION RIGHT FLANK ELEVATION REAR ELEVATION