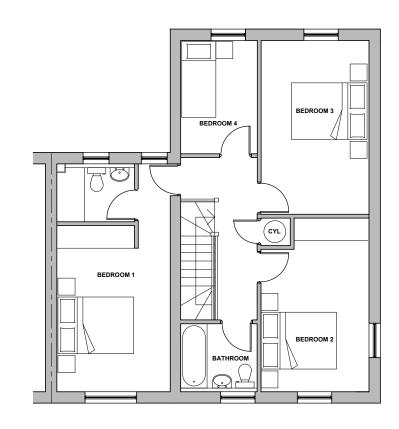

ALL BATHROOMS, CLOAKROOMS & ENSUITE WINDOWS TO HAVE OBSCURED GLASS. REFER TO EXTERNAL MATERIALS PLAN FOR SPECIFIC MATERIALS AND

FRONT ELEVATION RIGHT FLANK ELEVATION REAR ELEVATION

## FIRST FLOOR PLAN

| А   | Amended to suit the comments. | 27.11.14 | POR  |
|-----|-------------------------------|----------|------|
| REV | AMENDMENT                     | DATE     | CHKD |

MCBAINS COOPER CONSULTING LTD.