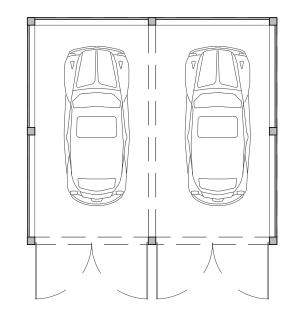

FRONT ELEVATION

FLANK ELEVATION

REAR ELEVATION

GROUND FLOOR PLAN

DETACHED DOUBLE GARAGE FOR PLOT 12

NOTES

CONTRACTORS MUST VERIFY ALL DIMENSIONS ON SITE BEFORE COMMENCING ANY WORK ON SHOP DRAWINGS DO NOT SCALE FROM THIS DRAWING